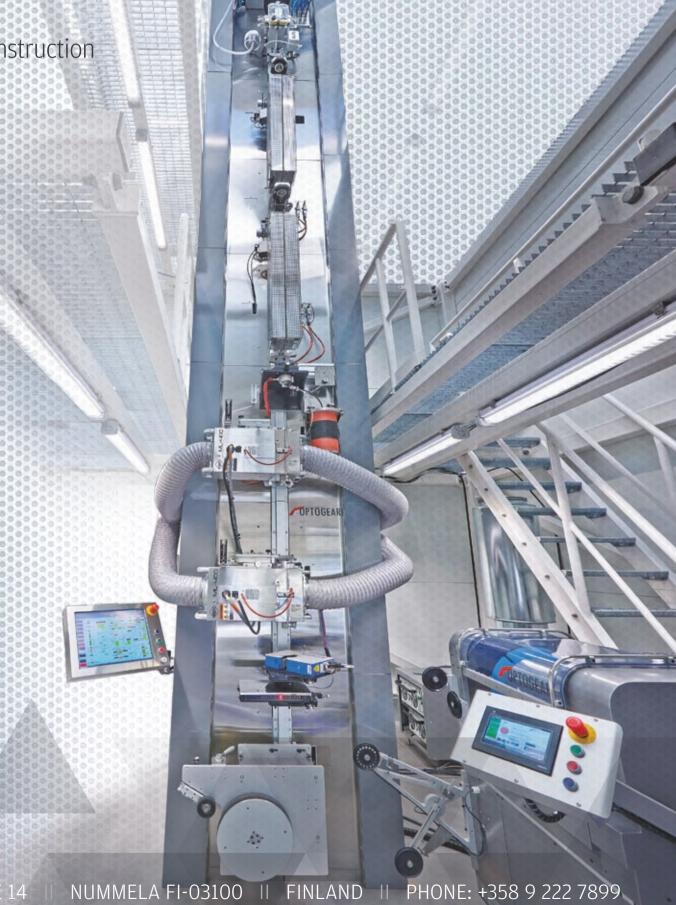

## OG-510 SPECIALTY FIBER DRAW TOWER

For all fiber draw processes

## OG-510 SPECIALTY FIBER DRAW TOWER

For all fiber draw processes

- ▶ High performance fiber draw furnace
- ▶ Preform pressure control and rotation
- ► Coating systems for different materials
- ► Several different curing systems
- ▶ Intuitive control system with datalogging