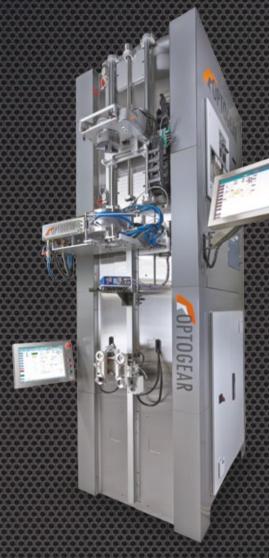

## OG-510 SPECIALTY FIBER DRAW TOWER

For all fiber draw processes

## OG-510 SPECIALTY FIBER DRAW TOWER

For all fiber draw processes

- ▶ High performance fiber draw furnace
- ▶ Preform pressure control and rotation
- ► Coating systems for different materials
- ► Several different curing systems
- ▶ Intuitive control system with datalogging

## **SPECIFICATIONS:**

**HEIGHT** 3 - 20 m

**ARCHITECTURE** Single, dual or multiple line

PREFORM DIA. 5 - 80 mm
FIBER DIAMETER 40 - 2000 um
DRAW SPEED 0,5 - 500 m/min