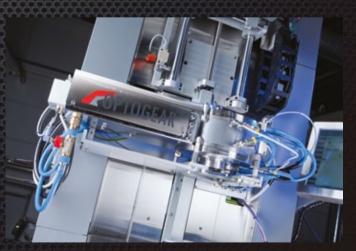

## OG-510 SPECIALTY FIBER DRAW TOWER

For all fiber draw processes

## OG-510 SPECIALTY FIBER DRAW TOWER

For all fiber draw processes

- ▶ High performance fiber draw furnace
- ▶ Preform pressure control and rotation
- ► Coating systems for different materials
- ► Several different curing systems
- ▶ Intuitive control system with datalogging