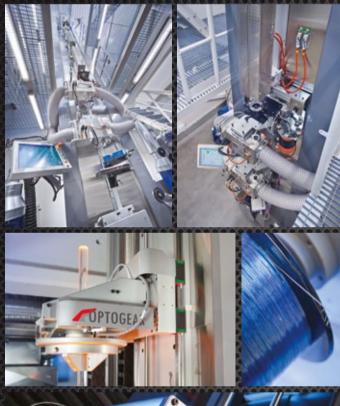

## OG-510 SPECIALTY FIBER DRAW TOWER

For all fiber draw processes

## OG-510 SPECIALTY FIBER DRAW TOWER

For all fiber draw processes

- ▶ High performance fiber draw furnace
- ▶ Preform pressure control and rotation
- ► Coating systems for different materials
- ► Several different curing systems
- ▶ Intuitive control system with datalogging